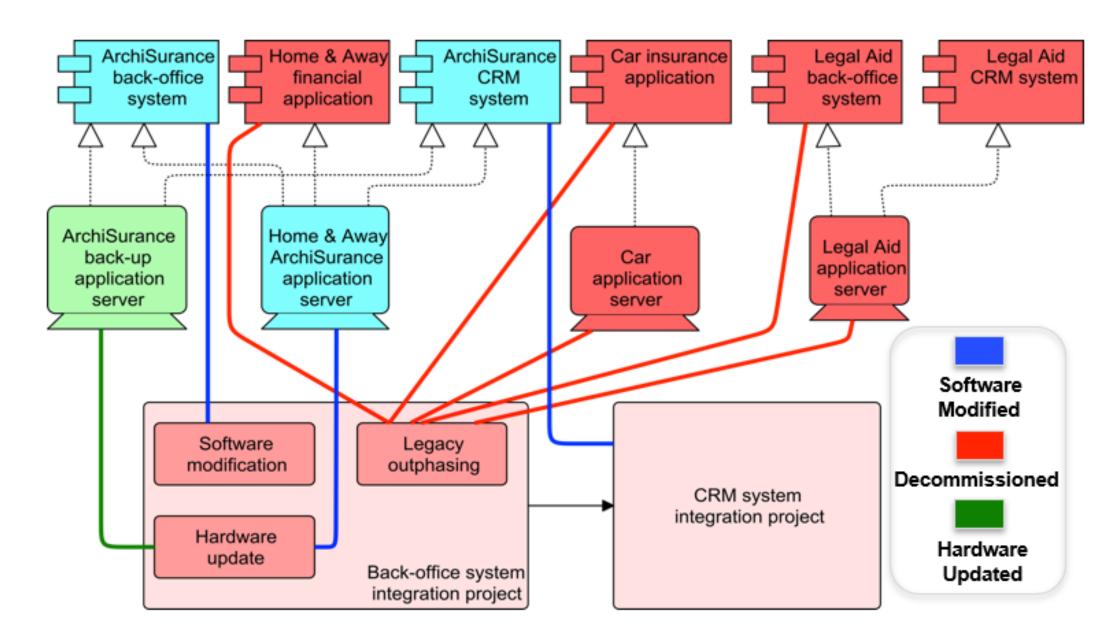

|
| Enterprise<br>Architecture<br>Gaps | Business Architecture       | ?                               | ?             | ?           | 5       | ?       |
|                                    | Data Architecture           | ?                               | ?             | ?           | 5       | ?       |
|                                    | Application Architecture    | ?                               | ?             | ?           | 3       | ?       |
|                                    | Infrastructure Architecture | ?                               | ?             | ?           | ?       | ?       |

### HEATMAPPING FOR EA GAPS ANALYSIS EXAMPLE



### Use different colors to indicate availability (Heatmapping)



### 3. DIGITAL TRANSFORMATION & REALIZATION – EXAMPLE (CONT'D)





### 3. DIGITAL TRANSFORMATION & REALIZATION – EXAMPLE (CONT'D)





#### DIGITALLY CONNECTED ENTERPRISE TRACEABILITY WITH DIGITAL EA



➤ This example shows how the cross-layer relationships among Business, Data, Application and Infrastructure Architecture layers, to show how the interdependencies and impact analysis in one architecture view.



### DIGITAL ENTERPRISE ARCHITECTURE JOURNEY





### END OF SLIDE – DISCUSSION, QUESTION & ANSWER









"LO ADOLTS

### Test ADOIT for free!

Register for our free Community Edition www.boc-group.com/adoit/get-started

### Contact Us

Drive your Innovation with Digital EA and ADOIT www.boc-group.com/en/contact-us/





CONNECT WITH US!













Free Webinars and regional Events Trending Topics in BPM, EA & GRC Updates, News & Highlights ww