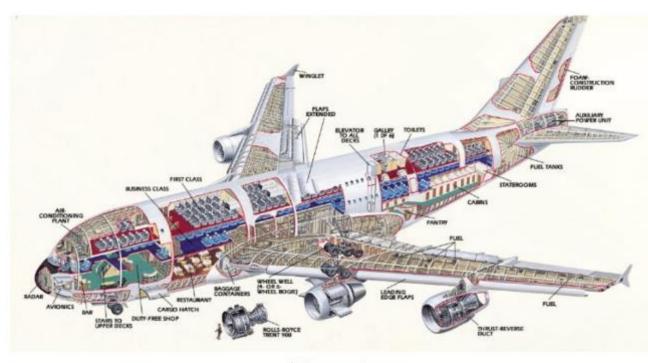

### ENTERPRISE METAMODEL ANALOGY – CONNECTED PARTS

A380 components

### When ArchiMate meets PLM for Aircraft OEM like Airbus

Published on January 7, 2017

https://www.linkedin.com/pulse/archimate-meeting-plm-aircraft-oem-like-airbus-dr-nicolas-figay