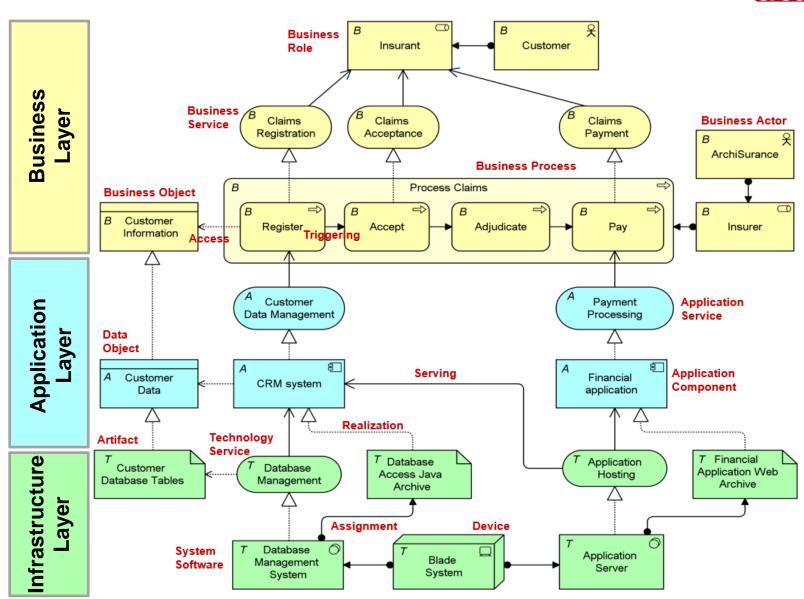

#### DIGITALLY CONNECTED ENTERPRISE TRACEABILITY WITH DIGITAL EA

➤ This example shows how the cross-layer relationships among Business, Data, Application and Infrastructure Architecture layers, to show how the interdependencies and impact analysis in one architecture view.