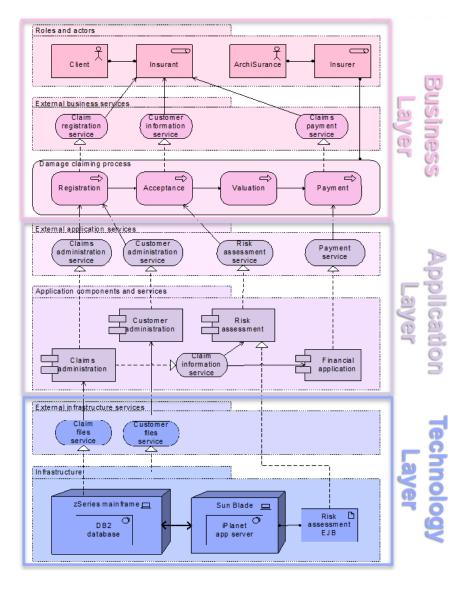

#### DIGITALLY CONNECTED ENTERPRISE TRACEABILITY WITH DIGITAL EA

➤ This example shows how the cross-layer relationships among Business, Data, Application and Infrastructure Architecture layers, to show how the interdependencies and impact analysis in one architecture view.