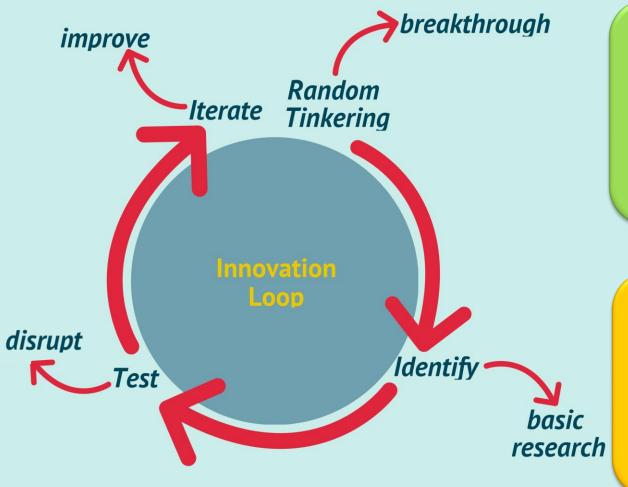

### INNOVATION LOOP MAPPING TO DIGITAL EA

### What Is Innovation? Types Of Innovation In A Nutshell

Innovation in the modern sense is about coming up with solutions to defined or not defined problems that can create a new world. Breakthrough innovations might try to solve in a whole new way, well-defined problems. Business innovation might start by finding solutions to well-defined problems by continuously improving on them.