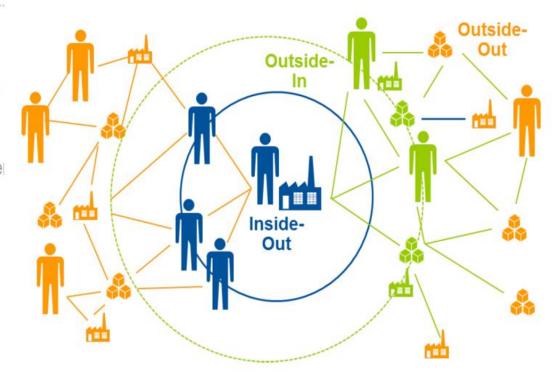

and **INNOVATIONS** to the business while driving continuous Digital Transformation.



### THE START OF DIGITAL EA JOURNEY SINCE 2013





### GARTNER MADE PREDICTION IN 2014 ON EA ADOPTION BY 2025



### NOW, pushed by COVID19 pandemic Future of EA 2025: Evolving From Enterprise to Ecosystem

Published: 7 October 2014

Analyst(s): Marcus Blosch, Betsy Burton

Digital business is altering and broadening industries, businesses and people. EA practitioners will expand their perspectives beyond an "enterprise" to deliver business outcomes and leading response to disruptive trends with the context of a broader ecosystem of custome partners and competitors.

By 2025, organizations will predominantly focus EA on delivering business outcomes from the perspectives of their business ecosystem.





### WHAT GARTNER SAYS ON EA IN 2016



# Enterprise Architecture as the Gateway to Digital Transformation - Takeaways from the Gartner EA Summit 2016 Gartner

Author: Jean-Patrick Ascenci Source of articles: Gartner

Posted on May 23, 2016 by Jean-Patrick Ascenci

Last week, CAST attended the <u>Gartner EA Summit</u>, held at National Harbor. It was two days of jam-packed sessions and workshops about Enterprise Architecture, but what stuck out the most was the value of this very unique discipline as a catalyst for Digital Transformation.

EA and <u>Digital Transformation</u> were the core focus of many presentations, including Mike J. Walker's session "Leverage EA to Understand the Value and Impacts of Digital Disruption." Mike stressed that this ever-evolving discipline is becoming a vi