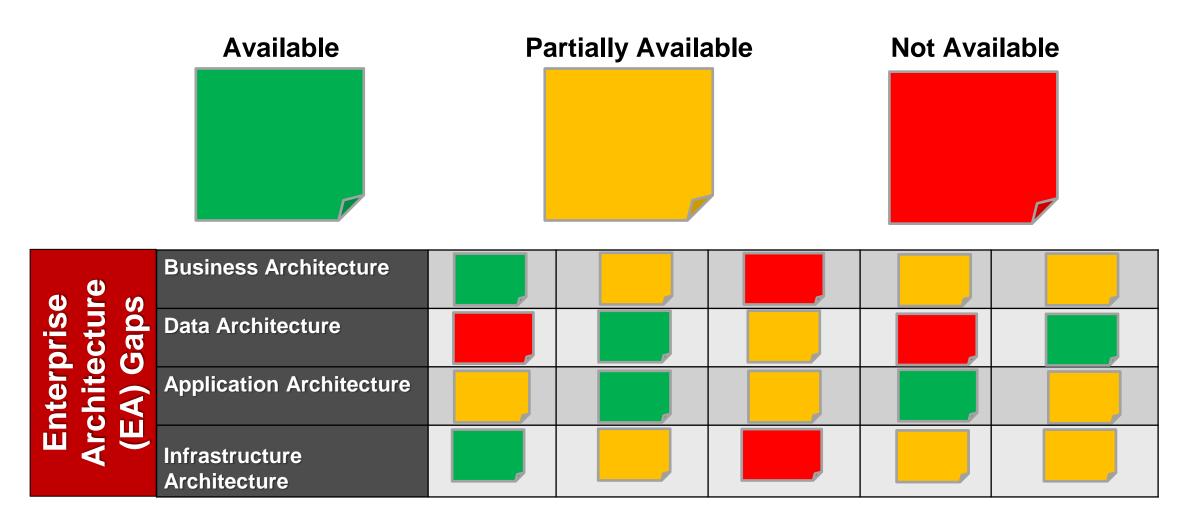

### HEATMAPPING FOR EA GAPS ANALYSIS EXAMPLE

### Use different colors to indicate availability (Heatmapping)