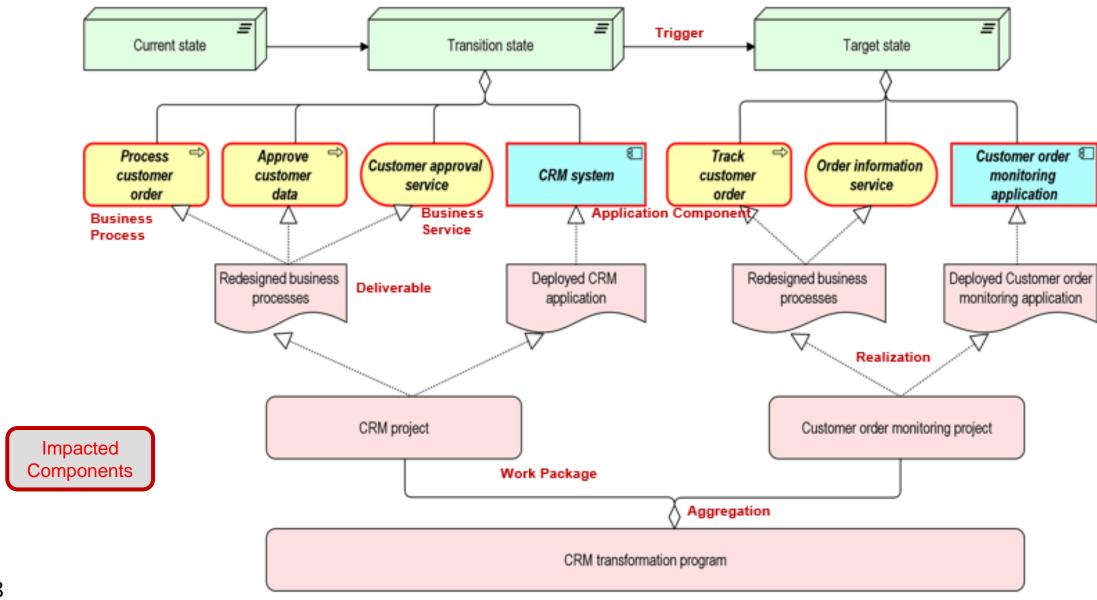

| ?                               | ?             | ?           | 5       | ?       |
|                                    | Data Architecture           | ?                               | ?             | ?           | 5       | ?       |
|                                    | Application Architecture    | ?                               | ?             | ?           | 3       | ?       |
|                                    | Infrastructure Architecture | ?                               | ?             | ?           | ?       | ?       |

### HEATMAPPING FOR EA GAPS ANALYSIS EXAMPLE



### Use different colors to indicate availability (Heatmapping)



### 3. DIGITAL TRANSFORMATION & REALIZATION – EXAMPLE (CONT'D)





### 3. DIGITAL TRANSFORMATION & REALIZATION – EXAMPLE (CONT'D)





#### DIGITALLY CONNECTED ENTERPRISE TRACEABILITY WITH DIGITAL EA



➤ This example shows how the cross-layer relationships among Business, Data, Application and Infrastructure Architecture layers, to show how the interdependencies and impact analysis in one architecture view.



### DIGITAL ENTERPRISE ARCHITECTURE JOURNEY





### END OF SLIDE – DISCUSSION, QUESTION & ANSWER









"LO ADOLTS

### Test ADOIT for free!

Register for our free Community Edition www.boc-group.com/adoit/get-started

### Contact Us

Drive your Innovation with Digital EA and ADOIT www.boc-group.com/en/contact-us/





CONNECT WITH US!













Free Webinars and regional Events Trending Topics in BPM, EA & GRC Updates, News & Highlights www.boc-group.com/newsletter