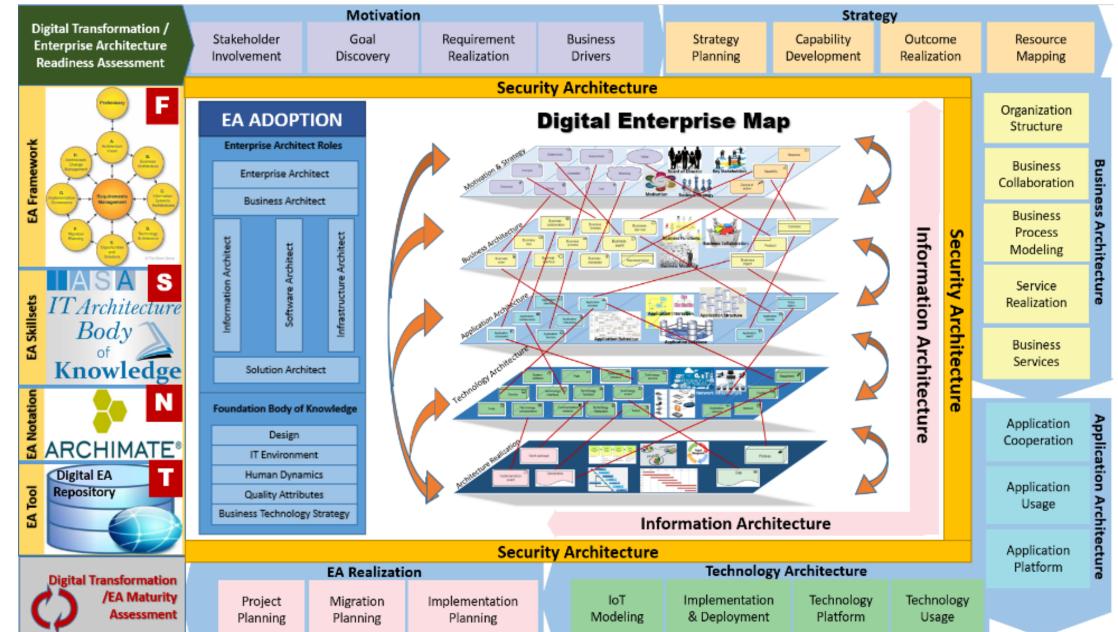

### TRANSFORMATION & STRATEGY REALIZATION WITH DIGITAL EA

- The Outcome Statement about organization's Digital Positioning in terms of Goals, Capability and Drivers in the context of the technology adoption
- The Digital Enterprise Map of connected Business, Data,
  Application and Technology domain to support Digital
  Transformation
- The continuous transformation of the existing business through technology innovations and exploitations

### DIGITAL TRANSFORMATION & REALIZATION THROUGH DIGITAL EA

### DIGITAL EA MODELLING LAYER IN REAL ENTERPRISE TODAY