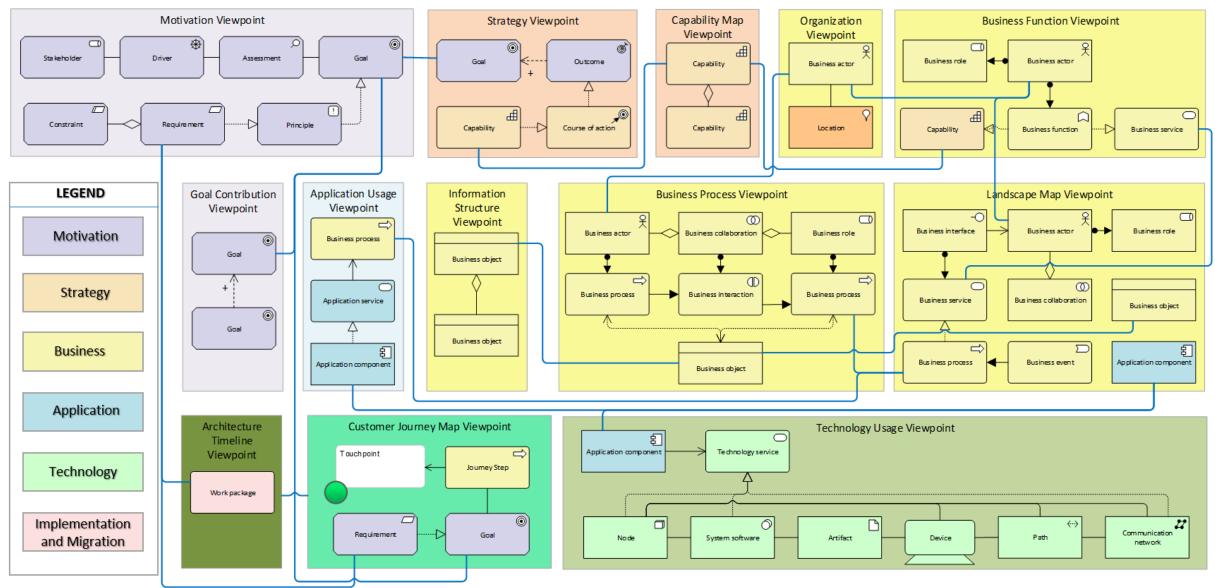

Enterprise Map of connected Business, Data,
  Application and Technology domain to support Digital
  Transformation
- The continuous transformation of the existing business through technology innovations and exploitations

### TOGAF® EA FRAMEWORK INPUTS & OUTPUTS







### DIGITAL TRANSFORMATION & REALIZATION THROUGH DIGITAL EA





### DIGITAL EA MODELLING LAYER IN REAL ENTERPRISE TODAY





### ENTERPRISE METAMODEL ANALOGY – CONNECTED PARTS





A380 components

### When ArchiMate meets PLM for Aircraft OEM like Airbus

Published on January 7, 2017

https://www.linkedin.com/pulse/archimate-meeting-plm-aircraft-oem-like-airbus-dr-nicolas-figay









### ENTERPRISE METAMODEL RELATIONSHIP & DIGITAL EA REPOSITORY





### DIGITAL EA METAMODEL EXAMPLE – CONNECTED ENTEPRISE COMPONENTS





### DIGITAL STRATEGY MODELING USING – EXAMPLE





### DIGITAL EA LAYER BUSINESS & TECHNOLOGY – EXAMPLE (CONT'D)







### MODELING "MOMENTS OF LIFE"/CUSTOMER JOURNEY MAPPING WITH ENTERPRISE ARCHITECTURE GAPS EXAMPLE



|                                    | Phases                      | Awareness                       | Consideration | Acquisition | Service | Loyalty |
|------------------------------------|-----------------------------|---------------------------------|---------------|-------------|---------|---------|
|                                    | Channels                    |                                 |               |             |         |         |
|                                    | Retail Outlet               | < <touchpoint>&gt;</touchpoint> |               |