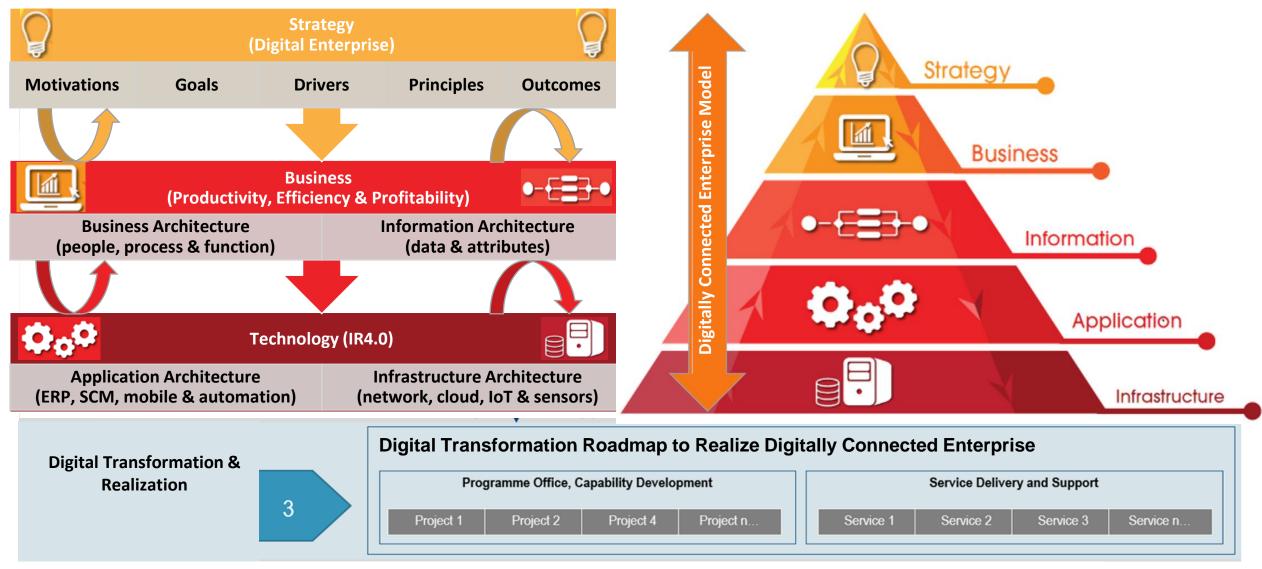

### TRANSFORMATION & STRATEGY REALIZATION WITH DIGITAL EA

- The Outcome Statement about organization's Digital Positioning in terms of Goals, Capability and Drivers in the context of the technology adoption
- The Digital Enterprise Map of connected Business, Data,
  Application and Technology domain to support Digital
  Transformation
- The continuous transformation of the existing business through technology innovations and exploitations

### DIGITAL TRANSFORMATION & REALIZATION THROUGH DIGITAL EA