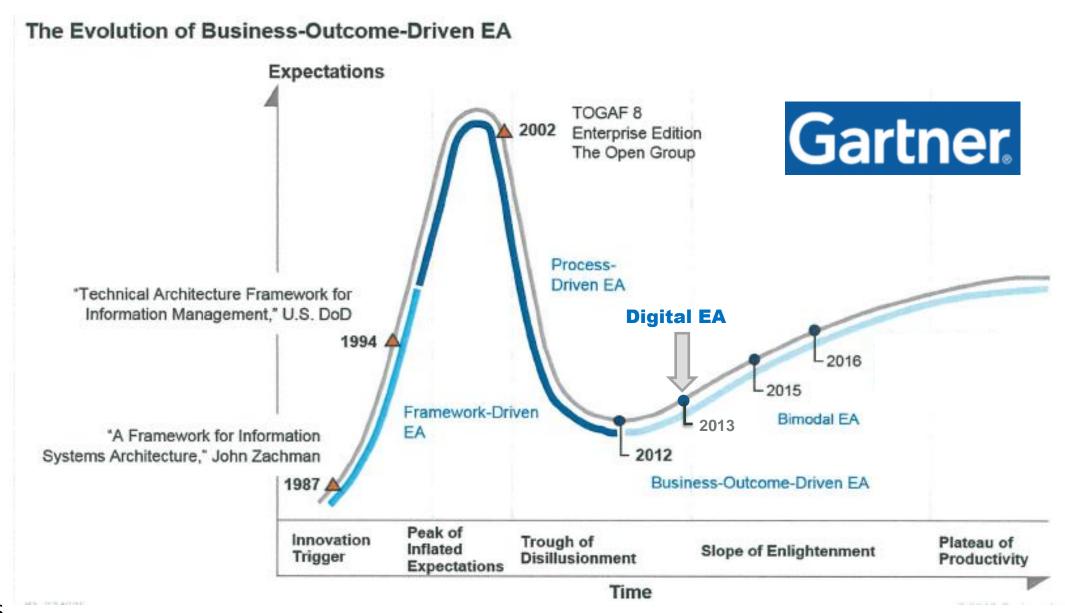

### THE START OF DIGITAL EA JOURNEY SINCE 2013

### GARTNER MADE PREDICTION IN 2014 ON EA ADOPTION BY 2025

### NOW, pushed by COVID19 pandemic Future of EA 2025: Evolving From Enterprise to Ecosystem

Published: 7 October 2014

Analyst(s): Marcus Blosch, Betsy Burton

Digital business is altering and broadening industries, businesses and people. EA practitioners will expand their perspectives beyond an "enterprise" to deliver business outcomes and leading response to disruptive trends with the context of a broader ecosystem of custome partners and competitors.

By 2025, organizations will predominantly focus EA on delivering business outcomes from the perspectives of their business ecosystem.