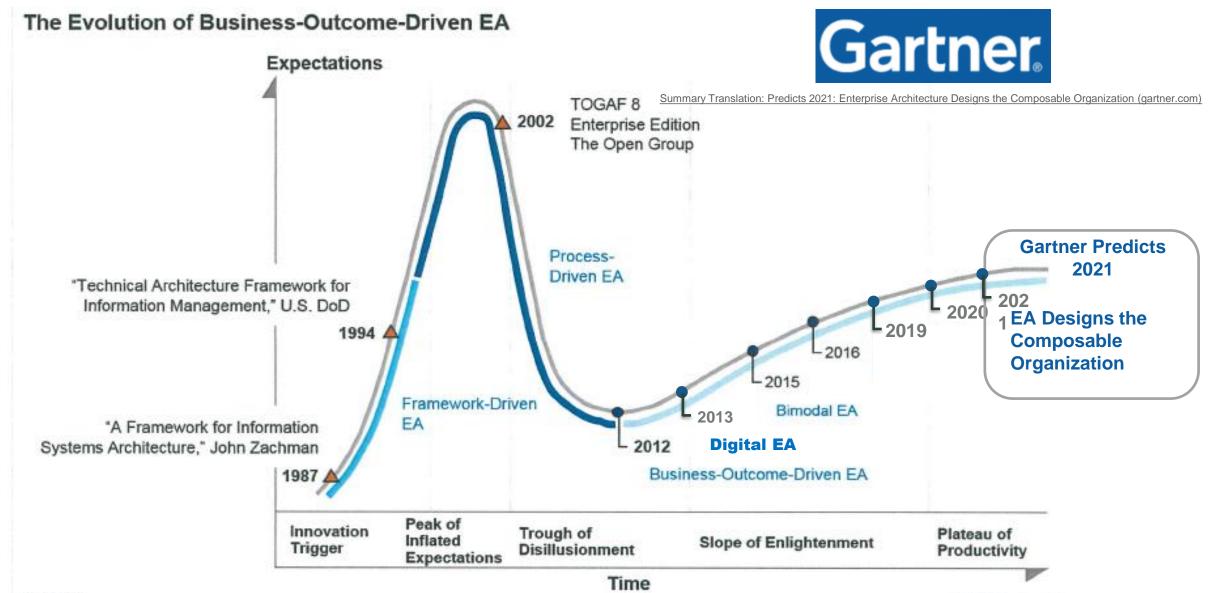

### GARTNER MADE PREDICTION IN 2014 ON EA ADOPTION BY 2025

### NOW, pushed by COVID19 pandemic Future of EA 2025: Evolving From Enterprise to Ecosystem

Published: 7 October 2014

Analyst(s): Marcus Blosch, Betsy Burton

Digital business is altering and broadening industries, businesses and people. EA practitioners will expand their perspectives beyond an "enterprise" to deliver business outcomes and leading response to disruptive trends with the context of a broader ecosystem of custome partners and competitors.

By 2025, organizations will predominantly focus EA on delivering business outcomes from the perspectives of their business ecosystem.

### GARTNER EA PREDICTS 2021 – COMPOSSABLE ORGANIZATION