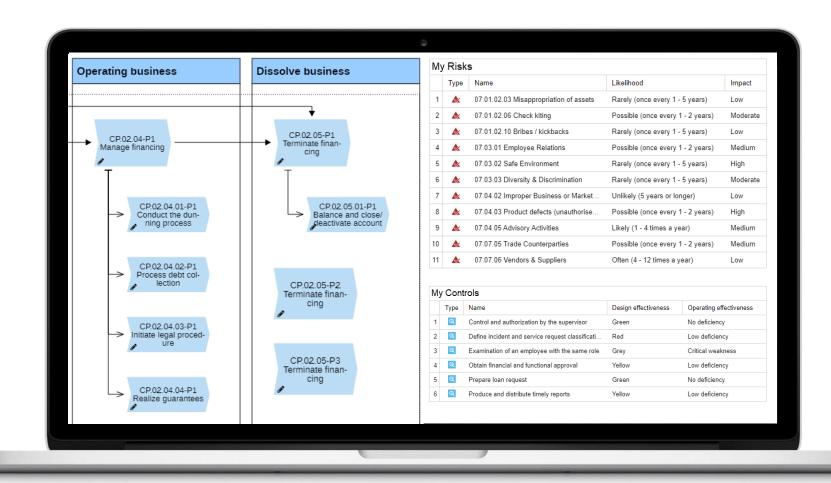

### WHAT ARE MY ASSETS, RISKS & CONTROLS?

#### ARE ALL RISKS PROPERLY MANAGED & COVERED?