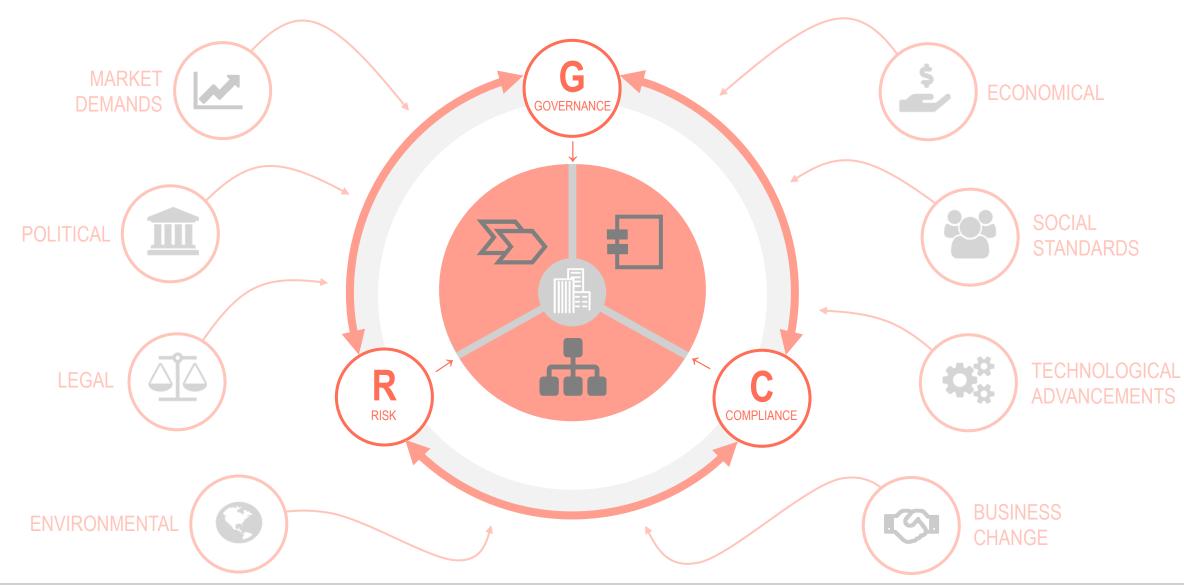

#### **GRC**

ENABLES AN ORGANIZATION TO (G) RELIABLY ACHIEVE OBJECTIVES,

- (R) ADDRESS UNCERTAINTY AND
- (C) ACT WITH INTEGRITY.

#### RISK MANAGEMENT

IDENTIFICATION, ASSESSMENT AND MONITORING OF RISKS TO EITHER ACCEPT, AVOID, MITIGATE OR TRANSFER THEM.

#### **GOVERNANCE**

SETS DIRECTION AND STRATEGY FOR THE ORGANIZATION TO RELIABLY ACHIEVE OBJECTIVES.

#### **COMPLIANCE**

ENSURES THAT THE ORGANIZATION ACTS WITH INTEGRITY IN FULFILLING ITS REGULATORY, CONTRACTUAL AND SELF-IMPOSED OBLIGATIONS.

"

"

#### **ANSWERS TO THE KEY QUESTIONS**

WHAT RISKS AFFECT MY ASSETS?

ARE WE COMPLYING WITH ALL RULES & REGULATIONS?

ARE ALL RISKS PROPERLY MANAGED & COVERED?

HOW DO WE ENSURE EFFECTIVENESS & TRANSPARENCY?

WHAT'S THE CURRENT STATE OF OUR PORTFOLIOS?

HOW CAN TECHNOLOGY HELP US TO ACCOMPLISH THIS?

**RESPONSIBLE** 