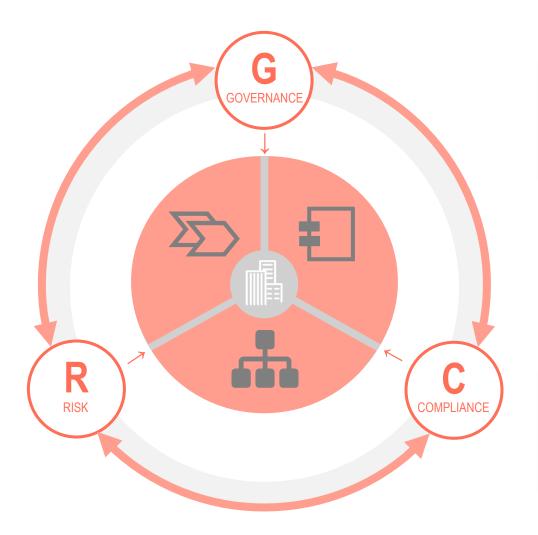

#### **GRC**

ENABLES AN ORGANIZATION TO (G) RELIABLY ACHIEVE OBJECTIVES,

- (R) ADDRESS UNCERTAINTY AND
- (C) ACT WITH INTEGRITY.

#### RISK MANAGEMENT

IDENTIFICATION, ASSESSMENT AND MONITORING OF RISKS TO EITHER ACCEPT, AVOID, MITIGATE OR TRANSFER THEM.

#### **GOVERNANCE**

SETS DIRECTION AND STRATEGY FOR THE ORGANIZATION TO RELIABLY ACHIEVE OBJECTIVES.

#### **COMPLIANCE**

ENSURES THAT THE ORGANIZATION ACTS WITH INTEGRITY IN FULFILLING ITS REGULATORY, CONTRACTUAL AND SELF-IMPOSED OBLIGATIONS.

"

"